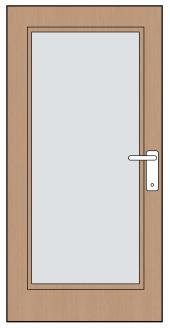

### **DOOR DESIGNS**

CHOOSE FROM OUR GLAZED OR SOLID NATURAL ACCOYA DOOR DESIGNS

**Pontus** 

SPEAK TO OUR SALES TEAM FOR ANY OTHER DESIGN REQUESTS, 'LIKE FOR LIKE' DESIGNS CAN BE ACHIEVED.

Max height 2200mm x Max Width 915mm (986 inc frame) Min height 1981mm x Min Width 686mm (757 inc frame)