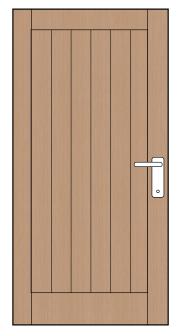

### **DOOR DESIGNS**

CHOOSE FROM OUR GLAZED OR SOLID NATURAL ACCOYA DOOR DESIGNS

**Pontus** 

SPEAK TO OUR SALES TEAM FOR ANY OTHER DESIGN REQUESTS, 'LIKE FOR LIKE' DESIGNS CAN BE ACHIEVED.

Max height 2200mm x Max Width 915mm (986 inc frame) Min height 1981mm x Min Width 686mm (757 inc frame)