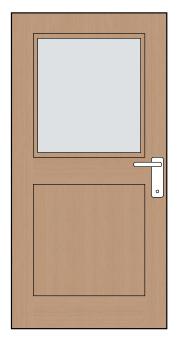

### **DOOR DESIGNS**

CHOOSE FROM OUR GLAZED OR SOLID NATURAL ACCOYA DOOR DESIGNS

**Pontus** 

SPEAK TO OUR SALES TEAM FOR ANY OTHER DESIGN REQUESTS, 'LIKE FOR LIKE' DESIGNS CAN BE ACHIEVED.

Max height 2200mm x Max Width 915mm (986 inc frame) Min height 1981mm x Min Width 686mm (757 inc frame)