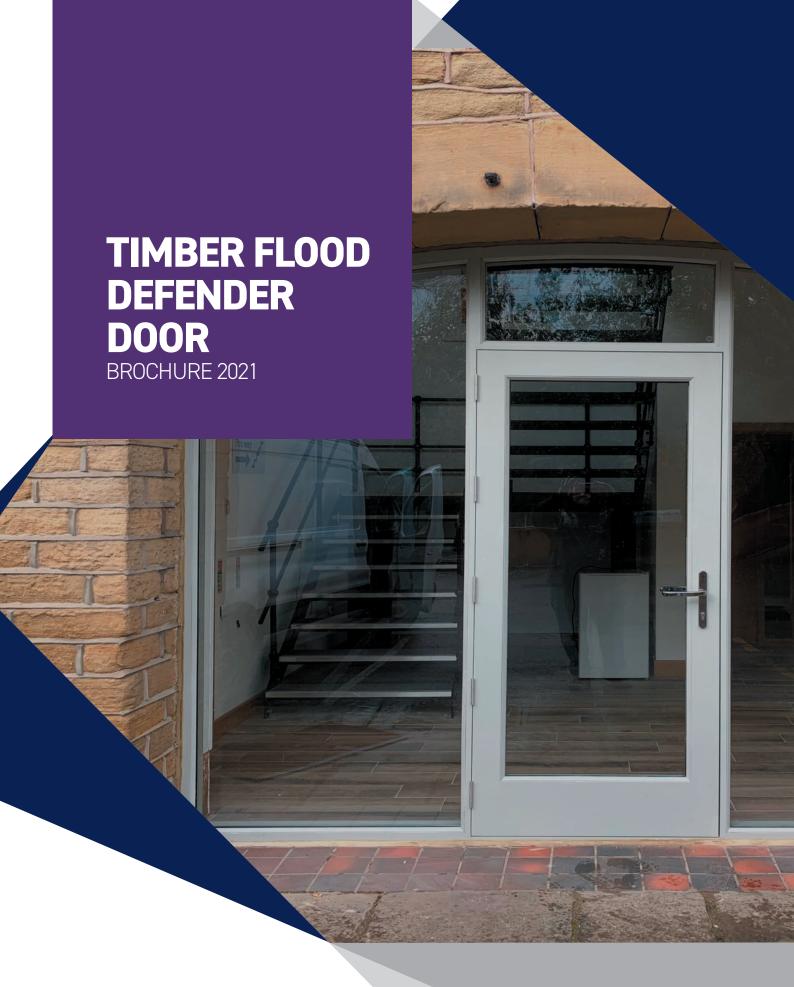

# WHY CHOOSE THE TIMBER FLOOD DEFENDER DOOR?

The Timber Flood Defender door is a highly engineered flood defence product manufactured out of sustainable Engineered Accoya.

Accoya is extremely durable and resistant to water, with state of the art locks and M3's unique flood protection seal give it unrivalled flood protection qualities.

In addition, the Timber Flood Defender door is also thermally efficient with an A energy efficiency rating combined with double glazing in a range of options and a choice of any standard RAL colour option or just a natural wood finish.

The real appeal of a timber flood door is the ability to match traditional styles and appearance whilst still maintaining dependable flood protection.

- Passive long term solutions
- Available in any standard RAL colour
- Option to build into new property
- Easy to open and close by one person
- Tested and kitemarked to BS 851188-1:2019