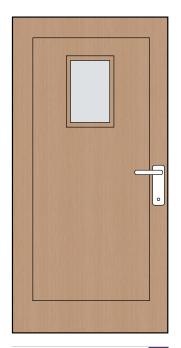

### **DOOR DESIGNS**

CHOOSE FROM OUR GLAZED OR SOLID NATURAL ACCOYA DOOR DESIGNS

**Pontus** 

SPEAK TO OUR SALES TEAM FOR ANY OTHER DESIGN REQUESTS, 'LIKE FOR LIKE' DESIGNS CAN BE ACHIEVED.

Max height 2200mm x Max Width 915mm (986 inc frame) Min height 1981mm x Min Width 686mm (757 inc frame)

## **GLASS**

CHOOSE FROM OUR OBSCURE OR CLEAR GLASS DESIGNS

Stippolyte

Cotswold

Minster

Autumn