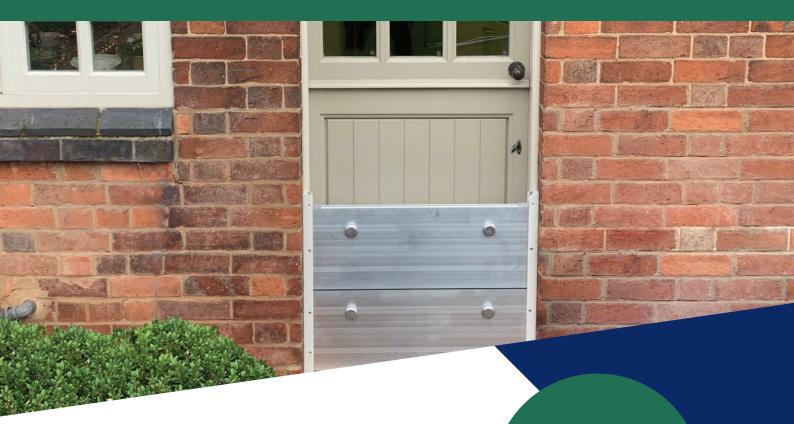

## Stop Log Barrier System

M3 Floodtec Stop Log
Barriers are lightweight,
robust and versatile,
designed to span wide
distances and are easily
deployed in a flood situation.

No Width or Height Limitations

- Quick & Convenient
- Robust & Strong
- Corrosion Resistant
- Maintenance Free
- Easy to Store
- Suitable for use in Residential, Commerical, Industrial & Infrastructure