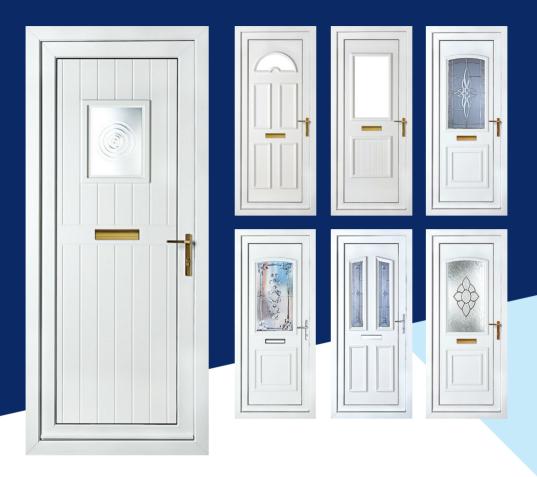

#### **Options**

- Flood Defender Door can be manufactured to bespoke heights and widths
- Wide range of styles, glazing and furniture.
  Choices brochure available on request or from
  www.m3floodtec.com
- Available in 5 colours:

White (W)

Sherwood Oak (S)

Rosewood (R)

Beck Brown (B)

Anthracite (A)