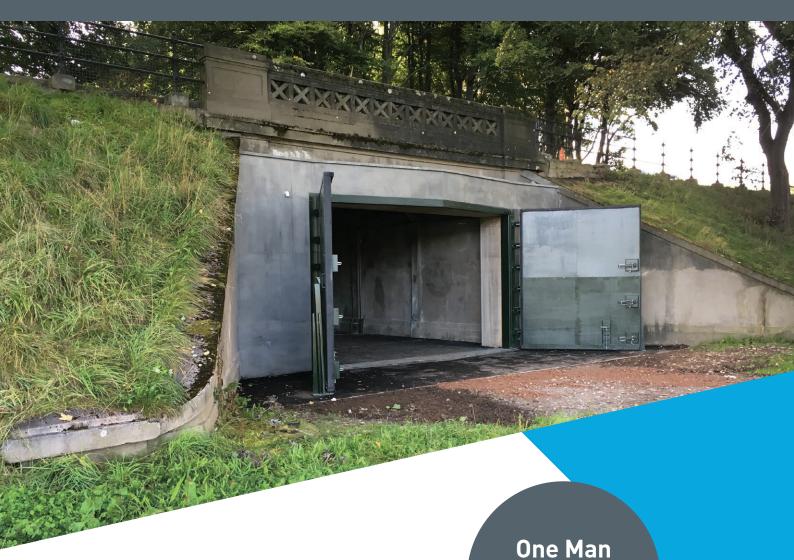

# Flood & Storm Tide Gates

The One Man Operational (OMO) Flood Gate is a horizontally opening flood gate. The gate is controlled manually, with an option for hydraulic or electronic control.

Operational (OMO)

Ease of maintenance and ease of operation mean we regularly recommend them as part of our flood protection solutions

- Suitable for coastal, estuarine & riverine flood protection
- Standard sizes & bespoke designs available
- Designed accordingly to steel structures FN1993
- Available in a large range of colours
- Low maintenance
- Life span in excess of 25 years