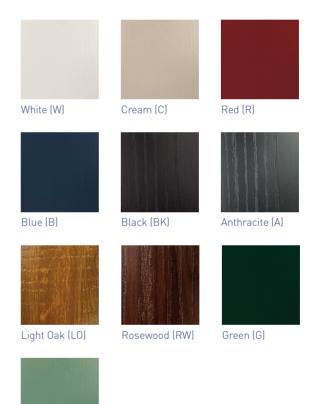

In addition, the Composite Flood Defender Door also boasts an outstanding U-Value of 0.64, an 'A' energy efficiency rating, triple glazing in a range of glass options and a choice of 10 attractive woodgrain colour finishes.

## **Options**

- The Composite Flood Defender Door can be manufactured to bespoke heights and widths
- Wide range of styles, glazing and furniture. Choices brochure available on request or from www.m3floodtec.com
- Available in 10 attractive woodgrain finishes:

Chartwell (CW)