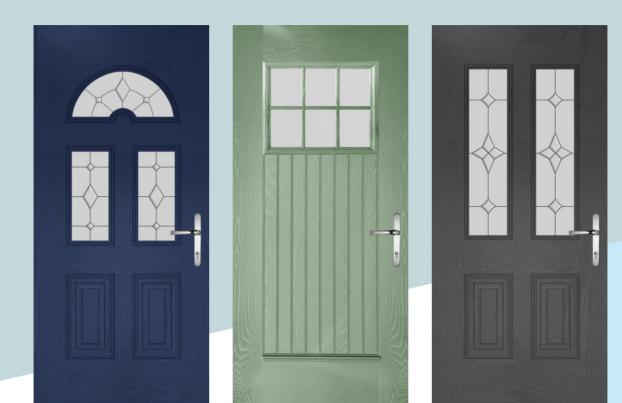

The real appeal of the Composite Flood Door range is its flexibility. Whilst every door has been designed to provide superior flood protection, customers can personalise their finished look by combining door style, glass choice, door furniture and colour to suit their individual property.

## **Options**

- The Composite Flood Defender Door can be manufactured to bespoke heights and widths
- Wide range of styles, glazing and furniture. Choices brochure available on request or from www.m3floodtec.com
- Available in 10 attractive woodgrain finishes: