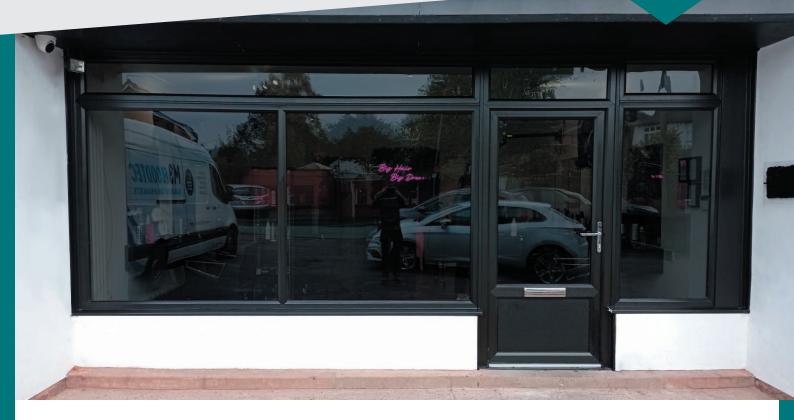

Flood Protection: **UPVC Doors & Windows** Client: **Strut Hairdressing, Great Wyrley** 

The solution:

Ageing wooden windows and a tired rear door were replaced with a flood proof front façade with antiflood door in black external and white internal, whilst the rear door and screen were replaced with a new white UPVC Flood Defender door and panel screen with Georgian wire panel and top lights.