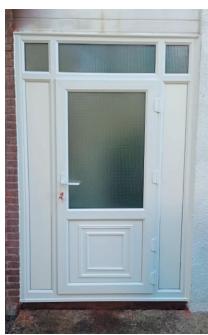

The solution:

Ageing wooden windows and a tired rear door were replaced with a flood proof front façade with antiflood door in black external and white internal, whilst the rear door and screen were replaced with a new white UPVC Flood Defender door and panel screen with Georgian wire panel and top lights.

## Works completed November 2021.

PASSIVE SOLUTION

**MADE TO** 

MEASURE

VE ION

KITEMARK<sup>™</sup> CERTIFIED

Photo showing rear white UPVC door and side panels

T: 01905 676467 E: sales@m3floodtec.com www.m3floodtec.com